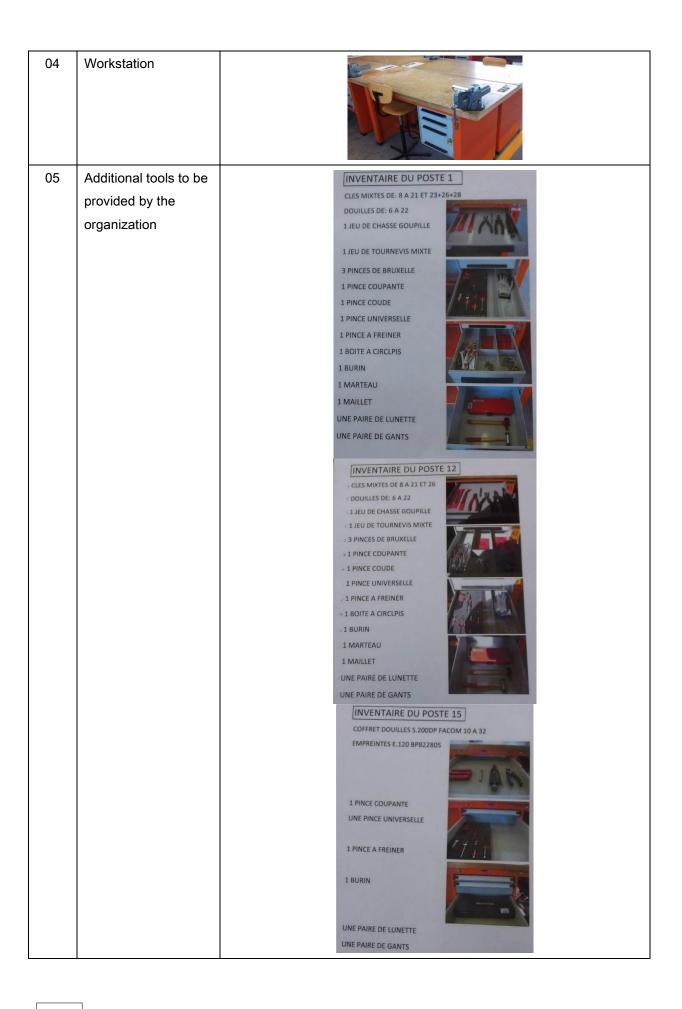

## 5. List of tools to be brought for each contestant

Contestants will bring their Personal Protective Equipment (PPE), their working clothes and a standard mechanical toolbox. Specific equipment will be provided by the organization.